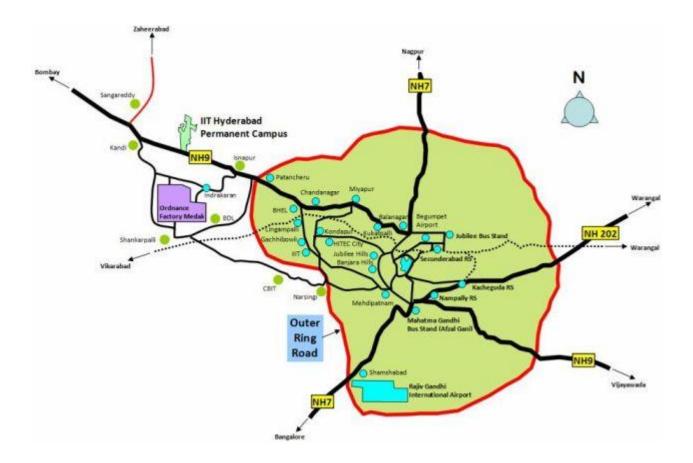

## Mahatma Gandhi Bus Station (Afzalgunj) (60 km)

via Mehdipatnam, Narsingi, CBIT and Shankarpalli to reach South Gate of Ordnance Factory, Yeddumailaram.

#### Jubilee Bus Station (50 km)

via Begumpet, S.R.Nagar, Kukatpally, Miyapur, Chandanagar and Patancheru proceeding west on NH 9 past BHEL to Isnapur. Take left at Isnapur towards AP Industrial Infrastructure Corporation (APIIC) layout. The double-road bends automatically to the right at the BPL board, and goes past Pashamailaram of the APIIC. The double-road becomes a single-road and reaches the Indrakaran welcome board. Take left here to reach East Gate of Ordnance Factory, Yeddumailaram.

### Chandanagar (25 km)

Proceed west on NH 9 past BHEL and Patancheru to Isnapur. Take left at Isnapur towards AP Industrial Infrastructure Corporation (APIIC) layout. The double-road bends automatically to the right at the BPL board, and goes past Pashamailaram of the APIIC. The double-road becomes a single-road and reaches the Indrakaran welcome board. Take left here to reach East Gate of Ordnance Factory, Yeddumailaram.

## How to reach IITH by City Bus

| From                              | То                       | <b>Bus Numbers</b> |
|-----------------------------------|--------------------------|--------------------|
| Hyderabad Mahatm Gandhi Bus Stand | Patancheru               | 225C/A, 225C       |
| Secundrabad Railway Station       | Patancheru               | 226, 226A          |
| Koti                              | Patancheru               | 223A               |
| Patancheru                        | Ordnance Factory / IIT-H | 502                |

## Secunderabad Railway Station (50 km)

via Begumpet, S.R.Nagar, Kukatpally, Miyapur, Chandanagar and Patancheru proceeding west on NH 9 past BHEL to Isnapur. Take left at Isnapur towards AP Industrial Infrastructure Corporation (APIIC) layout. The double-road bends automatically to the right at the BPL board, and goes past Pashamailaram of the APIIC. The double-road becomes a single-road and reaches the Indrakaran welcome board. Take left here to reach East Gate of Ordnance Factory, Yeddumailaram.

## Nampally Railway Station (55 km)

via Mehdipatnam, Narsingi, CBIT and Shankarpalli to reach South Gate of Ordnance Factory, Yeddumailaram.

#### Kacheguda Railway Station (58 km)

via Nampalli, Mehdipatnam, Narsingi, CBIT and Shankarpalli to reach South Gate of Ordnance Factory, Yeddumailaram.

# Shankarpalli Railway Station (5 km)

Take straight road going north towards South Gate of Ordnance Factory, Yeddumailaram.

## Shamshabad Airport (60 km)

via Narsingi, CBIT and Shankarpalli to reach South Gate of Ordnance Factory, Yeddumailaram.