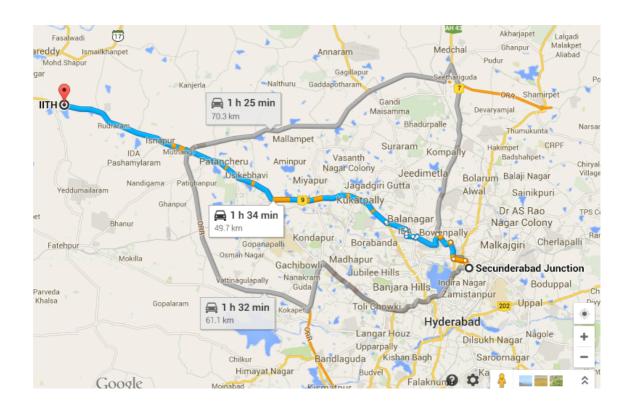

## Steps to reach IITH from Secundrabad Railway Station

- 1. Take SD Road to Mahatma Gandhi Rd/NH 7 in Hyderabad
- 2. Follow NH 7 to Old Airport Rd in New Bowenpally
- 3. Continue on Old Airport Rd to Bhavani Nagar
- 4. Drive to Mumbai Hwy/NH 9
- 4. Continue to drive on Mumbai Hwy/NH 9, you will find the sign board of IITH on left side