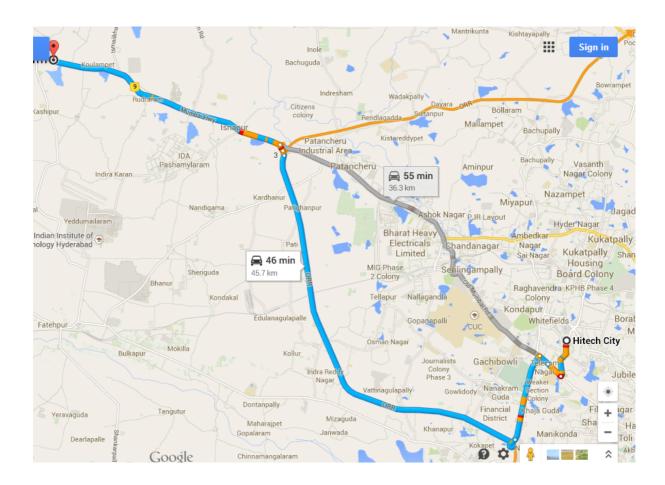

## Steps to reach IITH from Hitec City

- Follow Hitech City Main Rd and Old Mumbai Rd to ORR in Telecom Nagar
- 2. Continue on ORR to Muthangi. Take exit 3 from ORR
- 3. Drive to Mumbai Hwy/NH 9 for 13 km, you will find the sign board of IITH on left side