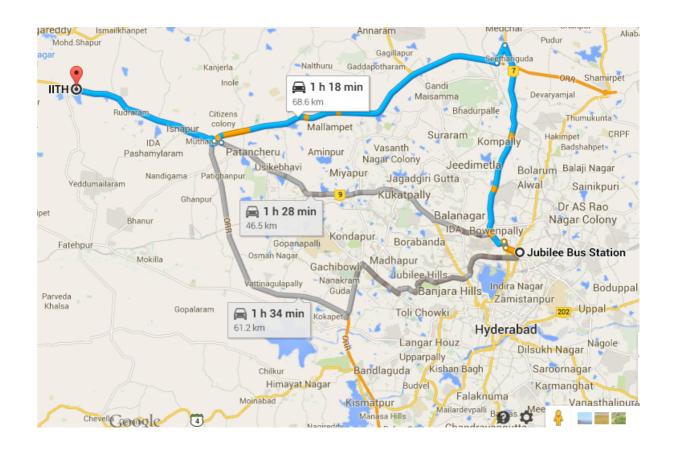

## Steps to reach IITH from Mahatma Gandhi Bus Station (58 km)

- 1. Head north towards Maulvi Aladdin Rd/Mumbai Hwy/NH 9
- 2. Take NH 7 to Puranapul Rd in Puranapool
- 3. Get on ORR in Peeramcheru, Himayathsagar from Karwan Rd,Golconda Rd, Langar House Rd and Chevella Rd
- 4. Follow ORR to Mumbai Hwy/NH 9
- 5. Merge onto ORR
- 6. Take exit 3 towards Mumbai/NH65/Hyderabad
- 7. Drive to Mumbai Hwy/NH 9 for 13 km, you will find the sign board of IITH on left side