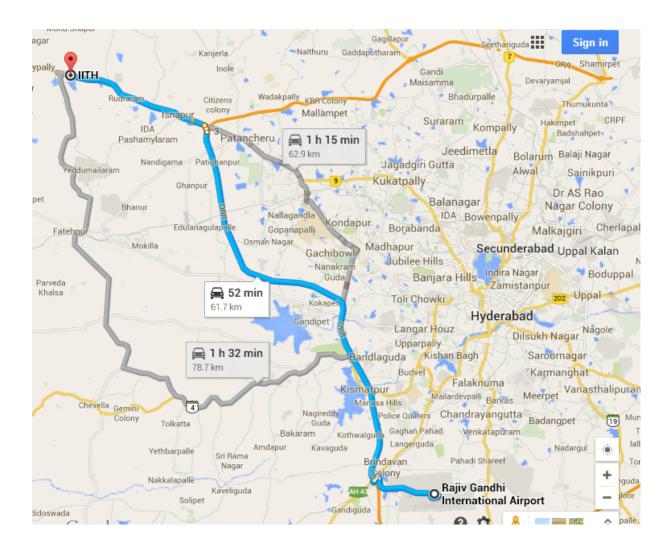

## Steps to reach IITH from Airport

- 1. Get on ORR in Gandiguda from Airport Approach Road
- 2. Follow ORR to Muthangi, Hyderabad. Take exit 3 from ORR
- 3. Drive to Mumbai Hwy/NH 9 for 13 km, you will find the sign board of IITH on left side