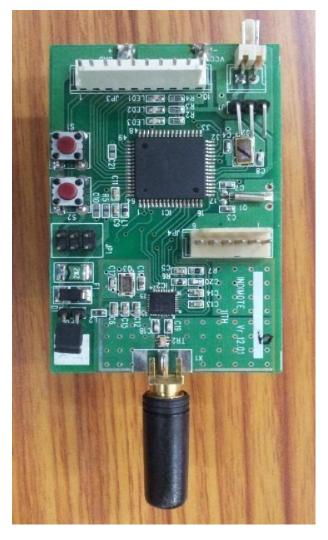

## *'IITH mote' – Wireless Sensor Communication Module*

## IITH mote features

- IITH Mote Designed & developed in-house, low cost wireless sensor network platform
- IEEE 802.15.4 compliant RF transceiver
- Operating frequency 2.4 to 2.4835 GHz, ISM band width 250 Kbps data rate
- 8 MHz at Mega microcontrollers, 8 kb RAM
- Tiny OS/Contiki
- Low current consumption.
- General purpose applications like
  - Environmental Monitoring
  - Agricultural
  - Smart home/ Green Building Systems
  - Pollution Monitoring
- Teaching /R&D to educational institutions